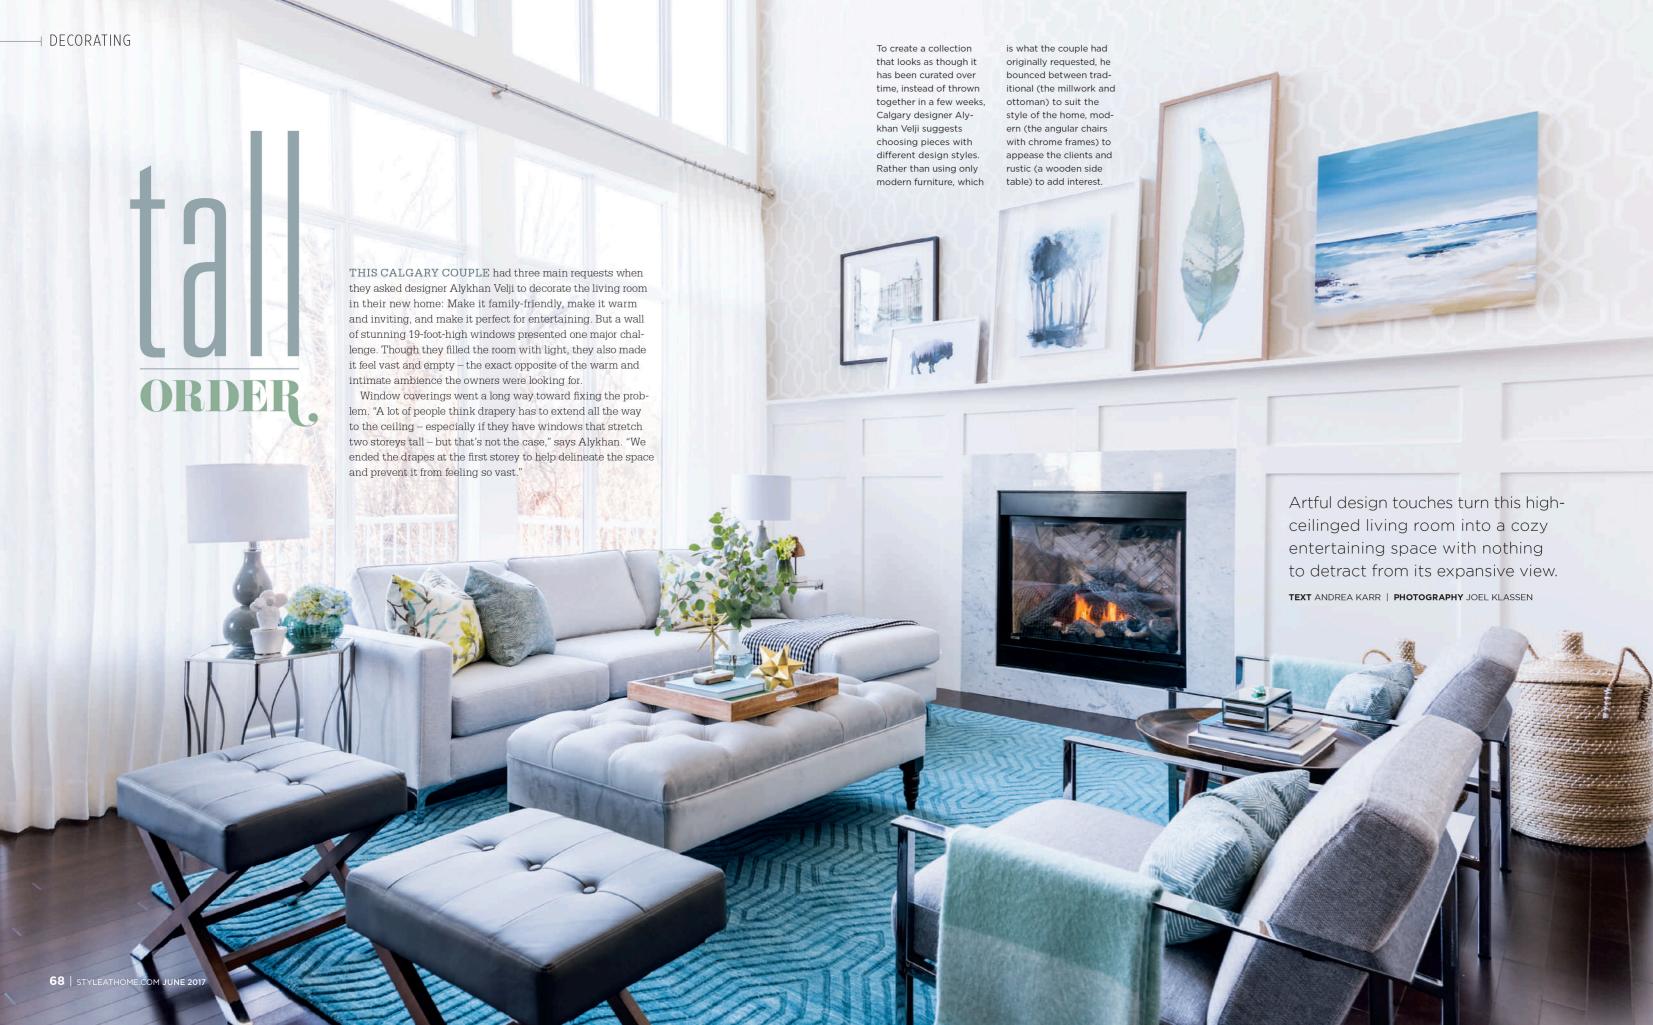

LEFT A new marble fireplace surround allows the feature to complement the gallery wall rather than draw attention away from it.

Mixing texture and prints was initially out of the wife's comfort zone, but Alykhan coaxed her toward graphic wallpaper in a quiet colourway, a casual leaned gallery wall and a patterned rug, throws and toss cushions – easy pieces to remove should the homeowners desire – to create a sense of inviting warmth. To increase the cozy factor even more, he chose varied textures, such as velvet, linen and leather, to create a subtle yet dvnamic tension.

Seating was another top priority since this couple frequently hosts their large extended family, so Alykhan incorporated plenty of it: A sectional, two stools, two sidechairs and a plush coffee table-ottoman that also serves as a place to sit allows at least nine people to chat here without feeling crowded.

**LEFT** Modern sidechairs keep sightlines open and contribute to the living room's airy look.

**BELOW** All of the pieces on the picture ledge were purchased on a budget from a big-box store, so the couple can expand their collection with original works over time without a huge initial investment. "It's a gallery wall that can change as the family travels and collects new artwork," says Alykhan.