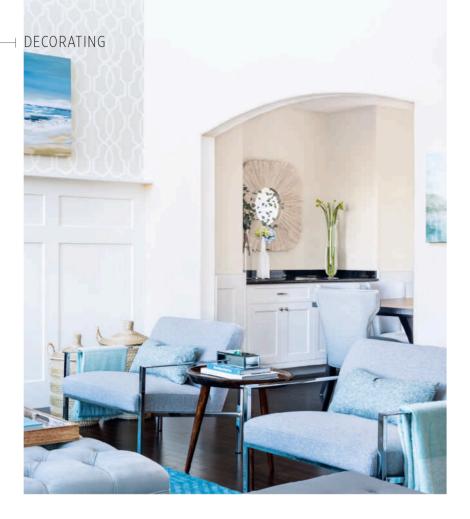

**LEFT** Modern sidechairs keep sightlines open and contribute to the living room's airy look.

**BELOW** All of the pieces on the picture ledge were purchased on a budget from a big-box store, so the couple can expand their collection with original works over time without a huge initial investment. "It's a gallery wall that can change as the family travels and collects new artwork," says Alykhan.