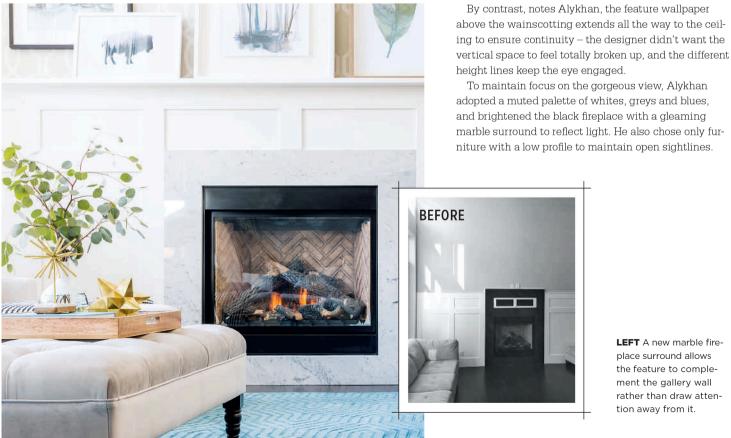

LEFT A new marble fireplace surround allows the feature to complement the gallery wall rather than draw attention away from it.

Mixing texture and prints was initially out of the wife's comfort zone, but Alykhan coaxed her toward graphic wallpaper in a quiet colourway, a casual leaned gallery wall and a patterned rug, throws and toss cushions – easy pieces to remove should the homeowners desire – to create a sense of inviting warmth. To increase the cozy factor even more, he chose varied textures, such as velvet, linen and leather, to create a subtle yet dvnamic tension.